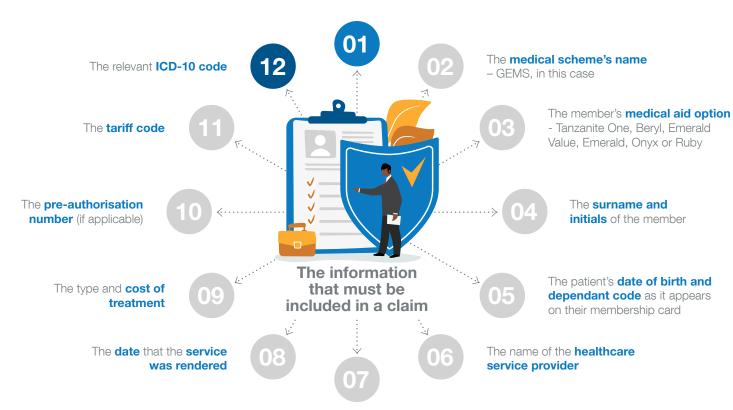

The claims run dates are available on the GEMS website at www.gems.gov.za

The **membership number** of the patient

The **valid practice code** of the healthcare service provider