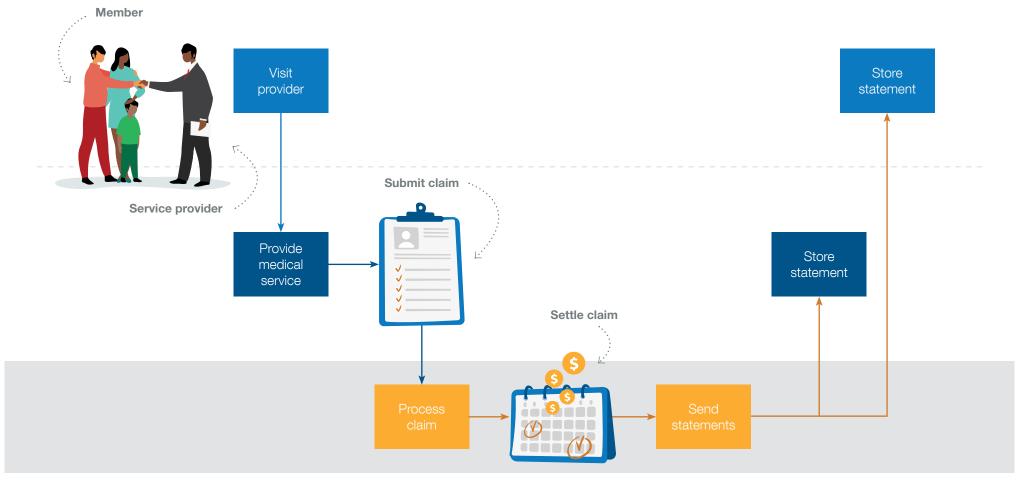

### **Process:** Electronic Claims

Turnaround times (days)

Receipt to Settle 14 days

# **Process:** Paper Claims Administration

Turnaround times (days)

Receipt to Settle 14 days