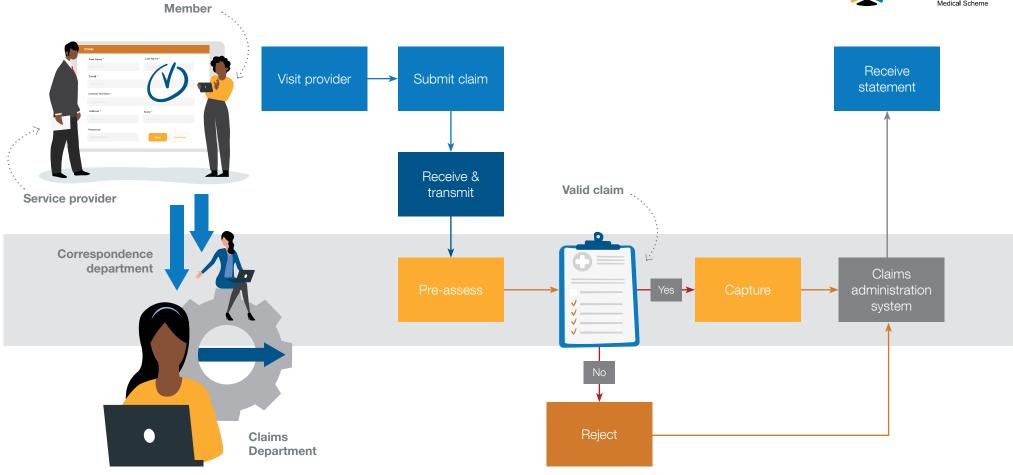

#### How is a claim processed?

When we receive a claim, our claims department assesses it according to our Scheme rules. If the claim meets our Scheme rules, GEMS will pay the claim.

We require additional information from healthcare service providers, for example, an ICD-10 code or a detailed copy of the account, when we assess a claim. We will reject the claim if we don't receive this information.

#### When are claims paid?

We have two payment runs per month (one mid-month and another one at the end of the month). Your claim will be settled on either one of these runs, but that depends on the date on which we receive your claim and the necessary supporting documentation.

#### Timely submission of claims:

Claims must reach GEMS within four months (i.e. 120 days) of the date of service. If the claim is rejected due to outstanding or insufficient information, you only have 60 days to resubmit the account, even if it falls within the four months period.

# **Process:** Claims Administration System