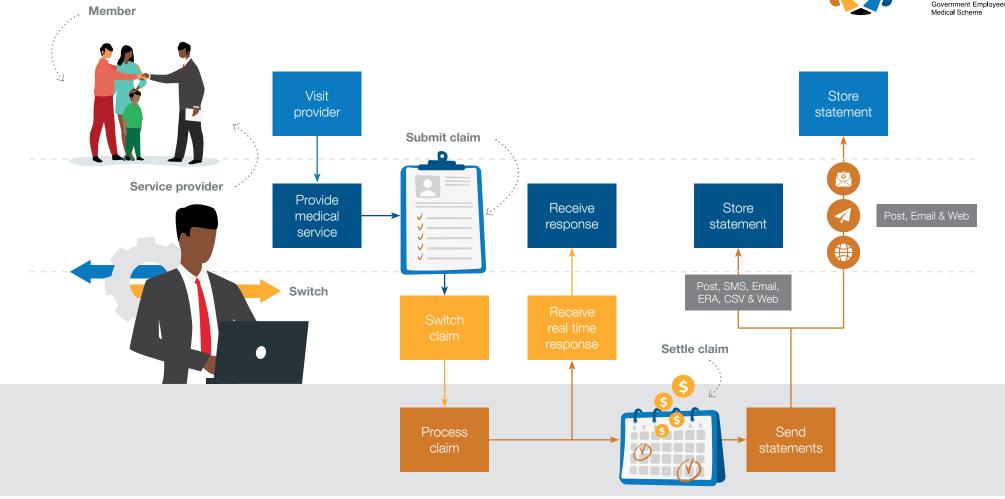

### Process: Basic Real-Time Claims

# **Process:** Claims Administration System