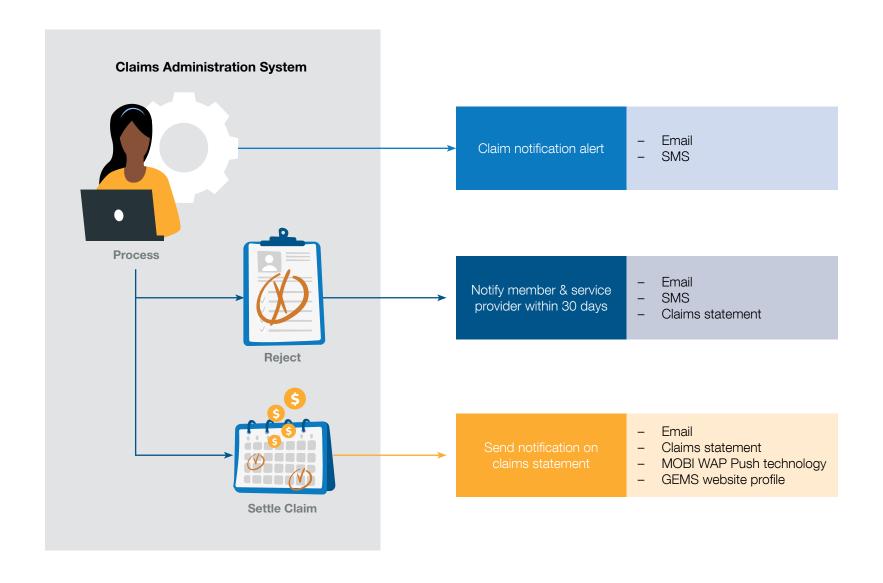

s rejected due to outstanding or insufficient information, you only have 60 days to resubmit the account, even if it falls within the four months period.

GEMS does not pay claims containing incorrect information and/ or claims older than four months, in line with the regulations of the Medical Schemes Act.

Healthcare providers can follow up on a claim, or provide us with additional information required by:

- Contacting the **GEMS Call Centre** on 0860 436 777
- Sending an email to enquiries@gems.gov.za



### Process: Basic Real-Time Claims







### **Process:** Electronic Claims







Turnaround times (days)

Receipt to Settle 14 days

# **Process:** Paper Claims Administration







Turnaround times (days)

Receipt to Settle 14 days

# **Process:** Claims Administration System